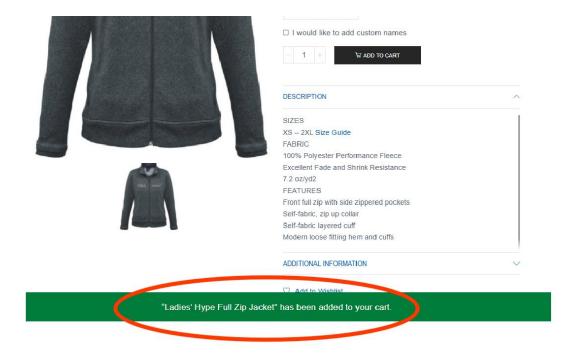

6. Click add to cart:

7. You'll see a green notification at bottom that item was added to your cart:

8. You can modify your order in the Cart or go directly to Checkout to review and pay.

9. Viewing CART: You can return to shop or proceed to checkout.

| Delivery Time: D    | elivery time is generally                     | four to eight weeks based | on demand.          |                   |               |              |                  |     |
|---------------------|-----------------------------------------------|---------------------------|---------------------|-------------------|---------------|--------------|------------------|-----|
| 100 C               | a second a second second second second Second | are possible on any items | that are customized | with a logo and/o | r name. Pleas | se consult e | ach item and scr | oll |
| through pictures to | o see the size guide to e                     | ensure the correct fit.   |                     |                   |               |              |                  |     |