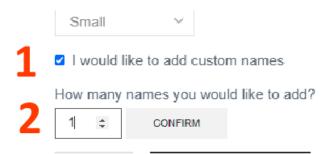

To add personalization: (1) check the box (2) enter quantity of items to be personalized:

Personalization: Click confirm:

I would like to add custom names

**Personalization:** Enter details for line one and line two personalization. Your item will be personalized **EXACTLY** how you type it. Consider uppercase, lowercase, commas, and spacing. Personalization is done in white or black based on the item's colour.

| I would like to add custom nam | es                |
|--------------------------------|-------------------|
| How many names you would like  | to add?           |
| 1 CONFIRM                      |                   |
| My Name                        | My Title          |
| Max 20 characters              | Max 20 characters |
|                                |                   |