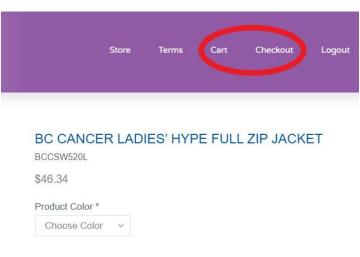

6. Click add to cart:

7. You'll see a green notification at bottom that item was added to your cart:

8. You can modify your order in the Cart or go directly to Checkout to review and pay.

9. Viewing CART: You can return to shop or proceed to checkout.