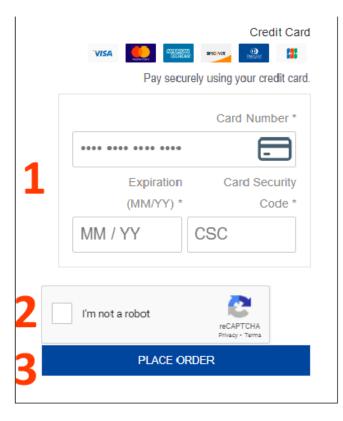

13. Enter (1) payment details, (2) confirm reCAPTCHA, and (3) place order

14. Upon completing order, you will see the "Thank you" and taken outside of the store.

| S | USES | INDUSTRIES ~ | CONTACT | ABOUT | INFO ~ | MY ACCOUNT |
|---|------|--------------|---------|-------|--------|------------|
|   |      |              |         |       |        |            |