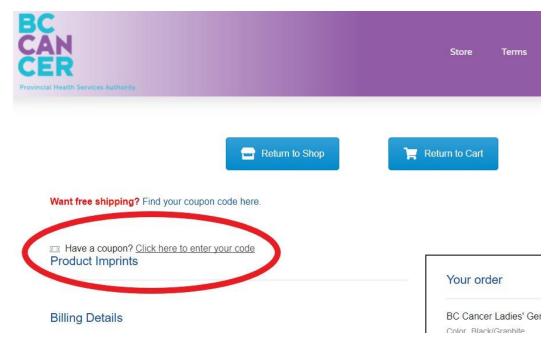

## 10. Viewing CHECKOUT: Fill-in your details

| Have a coupon? <u>Click here to</u><br>PRODUCT IMPRINTS | enter your code |        | YOUR ORDER                                             |                      |
|---------------------------------------------------------|-----------------|--------|--------------------------------------------------------|----------------------|
| BILLING DETAILS                                         |                 |        | Men's Softshell Vest × 1<br>Color Carbon<br>Size Small | \$55.39              |
| First name *                                            | Last name *     |        | Subtotal                                               | \$55.39              |
| Company name (optional)                                 |                 |        | Shipping                                               |                      |
|                                                         |                 |        | BCMH:                                                  | <u>\$14.00</u>       |
| Country / Region *                                      |                 |        | Men's Softshell Vest: - Setup Fee                      | \$0.00               |
| Canada                                                  |                 | $\sim$ | Тах                                                    | \$10.53              |
| Street address *                                        |                 |        | TOTAL                                                  | \$79.92              |
| House number and street name                            | 9               |        |                                                        |                      |
| Apartment, suite, unit, etc. (opt                       | ional)          |        | VISA BROWN                                             | Credit Card          |
| Fown / City *                                           |                 |        | Pay securely using yo                                  |                      |
| Province *                                              |                 |        | Card                                                   | Number *             |
| British Columbia                                        |                 | $\sim$ | **** **** **** ****                                    | -                    |
| Postal code *                                           |                 |        | Expiration Car<br>(MM/YY) *                            | d Security<br>Code * |
| Phone *                                                 |                 |        | MM / YY CSC                                            |                      |
| Ēmail address *                                         |                 |        | I'm not a robot                                        |                      |
| Required Delivery Date (optional)                       |                 |        | PLACE ORDER                                            |                      |

11. If you have a coupon code, you can enter your coupon code here.

- 12. Shipping is a flat fee of \$14 and ships to the address you enter\*.
  - \*When a coupon code is entered your order will ship to your place of work and not the address you enter.