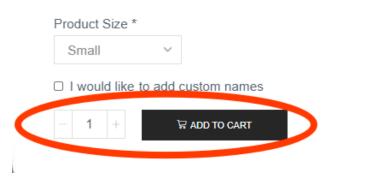

6. Click add to cart:

7. You'll see a green notification at bottom that item was added to your cart:

8. You can modify your order in the Cart or go directly to Checkout to review and pay.

9. Viewing CART: You can return to shop or proceed to checkout.