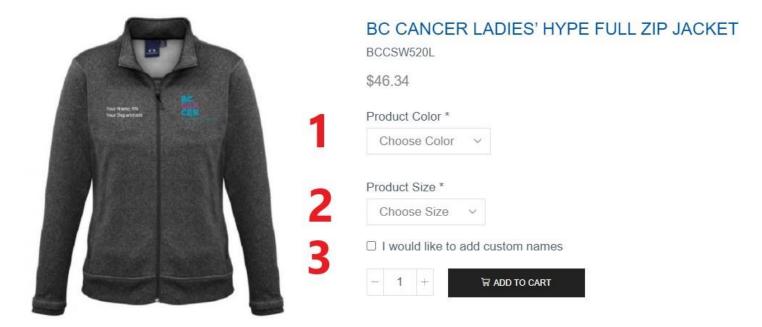

BC Cancer Ladies' Nitro Microfleece Vest \$44.21

BC Cancer Men's Nitro Microfleece Vest \$44.21

BC Cancer Ladies' Warlow Softshell Vest \$49.49

BC Cancer Men's Warlow Softshell Vest \$49.49

 Select the items you wish to purchase. Enter (1) colour and (2) size. Optional (3) add personalization on up to two lines. Maximum of 20 characters per line. Personalization adds \$12 to price. Example: Line 1: "Name, RN" Line 2: "Psychiatry"