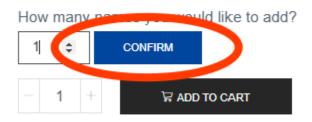

To add personalization: (1) check the box (2) enter quantity of items to be personalized:

Personalization: Click confirm:

I would like to add custom names

**Personalization:** Enter details for line one and line two personalization. Your item will be personalized **EXACTLY** how you type it. Consider uppercase, lowercase, commas, and spacing. Personalization is done in white or black based on the item's colour.

| I would like to add custom nam | es                |
|--------------------------------|-------------------|
| How many names you would like  | to add?           |
| 1 CONFIRM                      |                   |
| My Name                        | My Title          |
| Max 20 characters              | Max 20 characters |
|                                |                   |