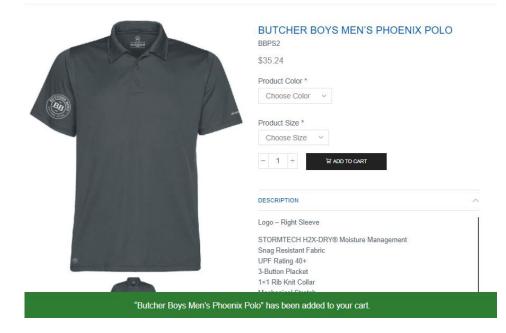

6. Click add to cart:

7. You'll see a green notification at bottom that item was added to your cart:

8. You can modify your order in the Cart or go directly to Checkout to review and pay.