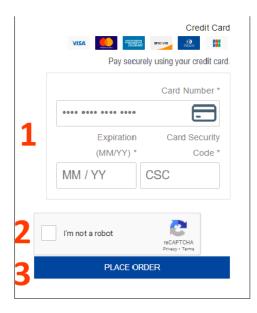

12. Shipping is no charge and all orders ship to Butcher Boys 4803 Pleasant Valley Road regardless of address entered on checkout.

13. Enter (1) payment details, (2) confirm reCAPTCHA, and (3) place order