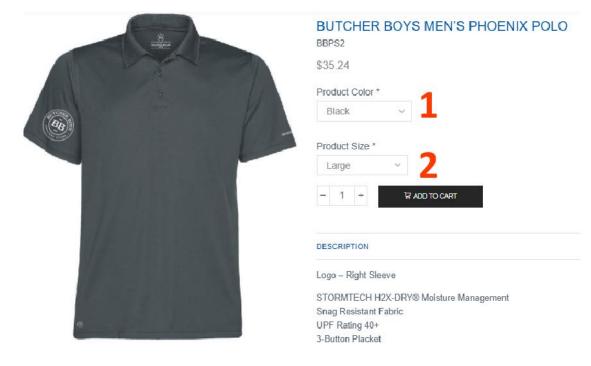

3. You are immediately granted access to the store. No email verification required.

4. Select the items you wish to purchase. Enter (1) colour and (2) size.

5. To see a size chart, scroll through item images to view sizing.