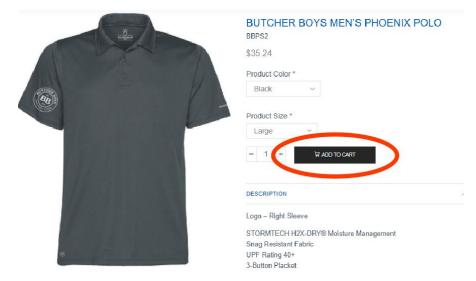

6. Click add to cart:

7. You'll see a green notification at bottom that item was added to your cart:

8. You can modify your order in the Cart or go directly to Checkout to review and pay.