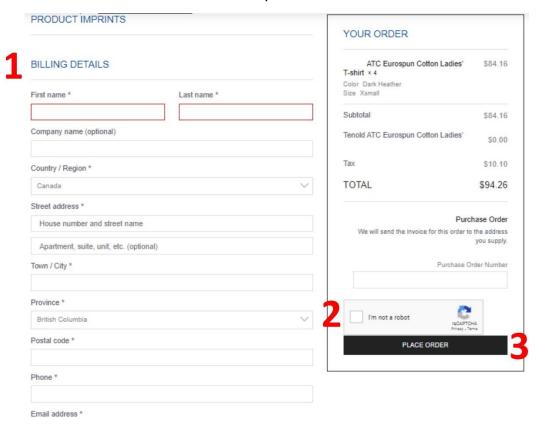

## 10. Viewing CHECKOUT: Fill-in your details:

Enter (1) your contact details, (2) confirm reCAPTCHA, and (3) place order

- Regardless of shipping address you enter, all orders ship to the Leisure Centre (11925 Haney
  Pl.) and you will be notified when ready to pickup.
- A purchase order field is shown but is NOT required. Leave blank.