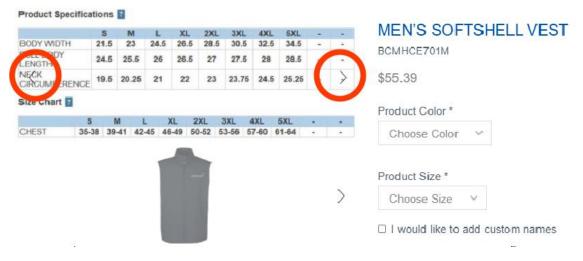

5. To see a size chart, scroll through item images to view sizing.

6. Click add to cart:

7. You'll see a green notification at bottom that item was added to your cart:

8. You can modify your order in the Cart or go directly to Checkout to review and pay.