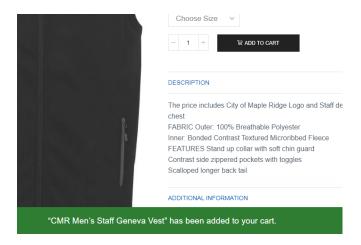

- 1. Access e-store through: http://mapleridgestore.ca/
- 2. Register for access:



3. You are immediately granted access to the store. No email verification required.



- 4. Select the items you wish to purchase. Enter (1) colour, (2) size, (3) quantity.
  - Each size and each colour needs to be ordered as a separate quantity.



5. To see a size chart, scroll through item images to view sizing.



6. Click add to cart:



7. You'll see a green notification at bottom that item was added to your cart:



8. You can modify your order in the Cart or go directly to Checkout to review and pay.



9. Viewing CART: You can return to shop or proceed to checkout.



## 10. Viewing CHECKOUT: Fill-in your details:

Enter (1) your contact details, (2) confirm reCAPTCHA, and (3) place order

- Regardless of shipping address you enter, all orders ship to the Leisure Centre (11925 Haney
  Pl.) and you will be notified when ready to pickup.
- A purchase order field is shown but is NOT required. Leave blank.



• If you require delivery by a certain date, please enter it here



11. Upon completing order, you will see the "Thank you" and taken outside of the store.



- 12. Questions regarding products and ordering please email <a href="mailto:cs@keyinnovations.ca">cs@keyinnovations.ca</a>
- 13. Please