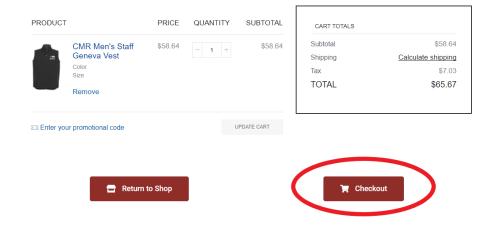

- 1. Access e-store through: http://mapleridgestore.ca/
- 2. Register for access:



3. You are immediately granted access to the store. No email verification required.



- 4. Select the items you wish to purchase. Enter (1) colour, (2) size, (3) quantity.
  - Each size and each colour needs to be ordered as a separate quantity.



5. To see a size chart, scroll through item images to view sizing.



6. Click add to cart:



7. You'll see a green notification at bottom that item was added to your cart:



8. You can modify your order in the Cart or go directly to Checkout to review and pay.



9. Viewing CART: You can return to shop or proceed to checkout.



## 10. Viewing CHECKOUT: Fill-in your details:

Enter (1) your contact details, (2) confirm reCAPTCHA, and (3) place order

- Regardless of shipping address you enter, all orders ship to the Leisure Centre (11925 Haney
  Pl.) and you will be notified when ready to pickup.
- A purchase order field is shown but is NOT required. Leave blank.



• If you require delivery by a certain date, please enter it here



11. Upon completing order, you will see the "Thank you" and taken outside of the store.



- 12. Questions regarding products and ordering please email <a href="mailto:cs@keyinnovations.ca">cs@keyinnovations.ca</a>
- 13. Please see terms and conditions: <a href="https://keyinnovations.ca/city-of-maple-ridge-login/city-of-maple-ridge-terms-and-conditions/">https://keyinnovations.ca/c